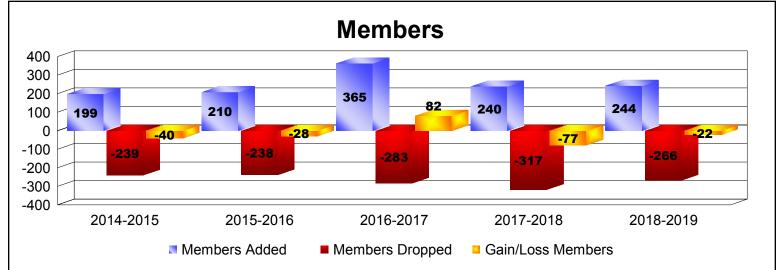

District 32 S

As of June 2019 Cumulative

| Year      | New<br>Clubs | Dropped<br>Clubs | Gain/<br>Loss<br>Clubs | New<br>Members | Charter<br>Members | Reinstate<br>Members | Transfer<br>Members | Total<br>Member<br>Added | Total<br>Members<br>Dropped | Gain/<br>Loss<br>Members |
|-----------|--------------|------------------|------------------------|----------------|--------------------|----------------------|---------------------|--------------------------|-----------------------------|--------------------------|
| 2014-2015 | 0            | 0                | 0                      | 187            | 1                  | 9                    | 2                   | 199                      | -239                        | -40                      |
| 2015-2016 | 1            | -1               | 0                      | 172            | 22                 | 2                    | 14                  | 210                      | -238                        | -28                      |
| 2016-2017 | 4            | 0                | 4                      | 239            | 107                | 7                    | 12                  | 365                      | -283                        | 82                       |
| 2017-2018 | 0            | 0                | 0                      | 215            | 1                  | 5                    | 19                  | 240                      | -317                        | -77                      |
| 2018-2019 | 2            | -2               | 0                      | 154            | 69                 | 8                    | 13                  | 244                      | -266                        | -22                      |
| Average   | 1            | -1               | 1                      | 193            | 40                 | 6                    | 12                  | 252                      | -269                        | -17                      |