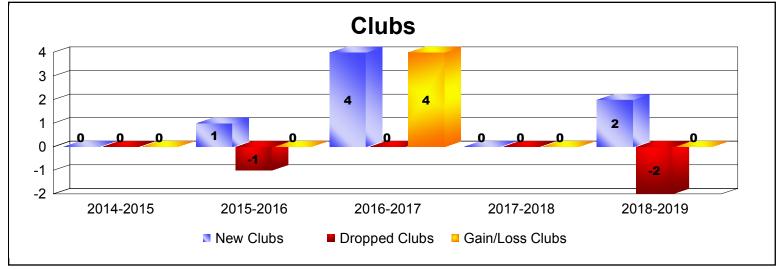

District 32 S

As of June 2019 Cumulative

| Year      | New<br>Clubs | Dropped<br>Clubs | Gain/<br>Loss<br>Clubs | New<br>Members | Charter<br>Members | Reinstate<br>Members | Transfer<br>Members | Total<br>Member<br>Added | Total<br>Members<br>Dropped | Gain/<br>Loss<br>Members |
|-----------|--------------|------------------|------------------------|----------------|--------------------|----------------------|---------------------|--------------------------|-----------------------------|--------------------------|
| 2014-2015 | 0            | 0                | 0                      | 187            | 1                  | 9                    | 2                   | 199                      | -239                        | -40                      |
| 2015-2016 | 1            | -1               | 0                      | 172            | 22                 | 2                    | 14                  | 210                      | -238                        | -28                      |
| 2016-2017 | 4            | 0                | 4                      | 239            | 107                | 7                    | 12                  | 365                      | -283                        | 82                       |
| 2017-2018 | 0            | 0                | 0                      | 215            | 1                  | 5                    | 19                  | 240                      | -317                        | -77                      |
| 2018-2019 | 2            | -2               | 0                      | 154            | 69                 | 8                    | 13                  | 244                      | -266                        | -22                      |
| Average   | 1            | -1               | 1                      | 193            | 40                 | 6                    | 12                  | 252                      | -269                        | -17                      |